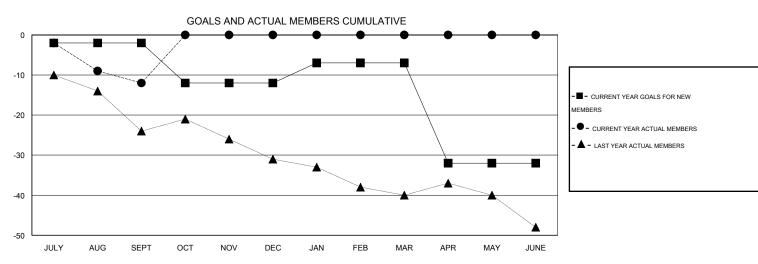

## MONTHLY MEMBERSHIP PROGRESS REPORT

District 14 G

Results as of: 9/30/2016

## LOCATION PENNSYLVANIA

GMT CA 1

|                             |                  | Clubs             |                  |                  | Members                     |                    |                                     |                    |                  |  |
|-----------------------------|------------------|-------------------|------------------|------------------|-----------------------------|--------------------|-------------------------------------|--------------------|------------------|--|
|                             | RESUI            | LTS FOR 2016-2017 | •                |                  | RESULTS FOR 2016-2017       |                    |                                     |                    |                  |  |
| QUARTER                     | NEW CLUB<br>GOAL | NEW CLUBS         | DROPPED<br>CLUBS | NET<br>GAIN/LOSS | QUARTER                     | NEW MEMBER<br>GOAL | CHARTER AND<br>NEW MEMBERS<br>ADDED | DROPPED<br>MEMBERS | NET<br>GAIN/LOSS |  |
| JULY/AUG/SEPT               | 1                | 0                 | 0                | 0                | JULY/AUG/SEPT               | -2                 | 15                                  | 27                 | -12              |  |
| OCT/NOV/DEC                 | 0                | 0                 | 0                | 0                | OCT/NOV/DEC                 | -10                | 0                                   | 0                  | 0                |  |
| JAN/FEB/MAR<br>APR/MAY/JUNE | 1<br>0           | 0                 | 0                | 0                | JAN/FEB/MAR<br>APR/MAY/JUNE | 5<br>-25           | 0                                   | 0                  | 0                |  |